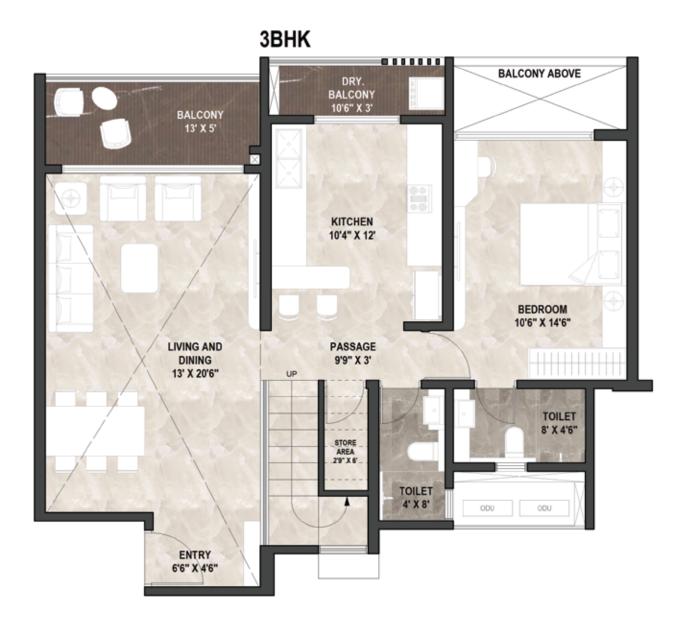

| BUILDING<br>CONFIG.      | NO OF | FLAT NO.        | FLAT TYPE | RERA CARPET<br>AREA | BALCONY | DRY BALCONY | USABLE RERA<br>CARPET AREA |              |
|--------------------------|-------|-----------------|-----------|---------------------|---------|-------------|----------------------------|--------------|
| 3BHK<br>(DUPLEX)<br>4BHK | 14    |                 |           | A                   | В       | С           | D = (A+B+C)                | E = D X 1.35 |
|                          |       | 02,04,<br>05,07 | 3 ВНК     | 1222                | 102     | 29          | 1353                       | 1826         |
| (DUPLEX)                 |       | 01,03,<br>06,08 | 4 BHK     | 1783                | 102     | 34          | 1919                       | 2590         |

#### A BUILDING

| BUILDING<br>CONFIG.      | NO. OF | FLAT NO.        | FLAT TYPE | RERA CARPET<br>AREA | BALCONY | DRY BALCONY | USABLE RERA<br>CARPET AREA | SALEABLE     |
|--------------------------|--------|-----------------|-----------|---------------------|---------|-------------|----------------------------|--------------|
|                          | 14     |                 |           | A                   | в       | с           | D = ( A+B+C)               | E = D X 1.35 |
| 3BHK<br>(DUPLEX)<br>4BHK |        | 02,04,<br>05,07 | 3 BHK     | 1222                | 102     | 29          | 1353                       | 1826         |
| (DUPLEX)                 |        | 01,03,<br>06,08 | 4 BHK     | 1783                | 102     | 34          | 1919                       | 2590         |

#### 3BHK