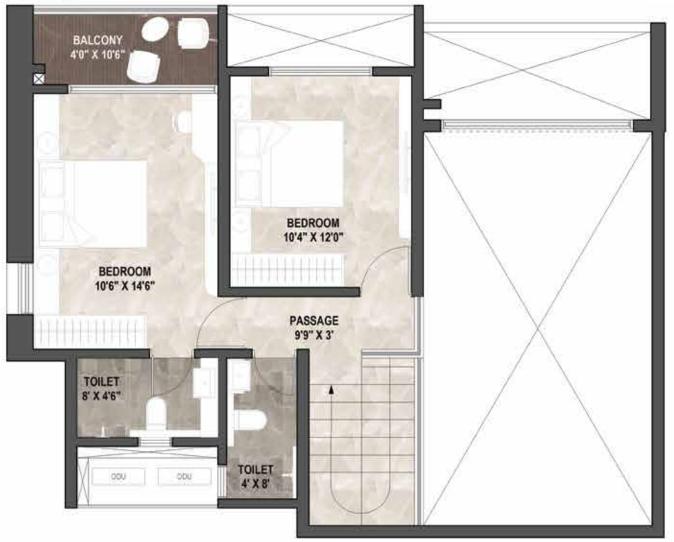

| BUILDING<br>CONFIG.      | NO OF | FLAT NO.        | FLAT TYPE | RERA CARPET<br>AREA | BALCONY | DRY BALCONY | USABLE RERA<br>CARPET AREA |              |
|--------------------------|-------|-----------------|-----------|---------------------|---------|-------------|----------------------------|--------------|
| 3BHK<br>(DUPLEX)<br>4BHK | 14    |                 |           | A                   | В       | С           | D = (A+B+C)                | E = D X 1.35 |
|                          |       | 02,04,<br>05,07 | 3 ВНК     | 1222                | 102     | 29          | 1353                       | 1826         |
| (DUPLEX)                 |       | 01,03,<br>06,08 | 4 BHK     | 1783                | 102     | 34          | 1919                       | 2590         |

#### A BUILDING

| BUILDING<br>CONFIG.      | NO. OF | FLAT NO.        | FLAT TYPE | RERA CARPET<br>AREA | BALCONY | DRY BALCONY | USABLE RERA<br>CARPET AREA | SALEABLE     |
|--------------------------|--------|-----------------|-----------|---------------------|---------|-------------|----------------------------|--------------|
|                          | 14     |                 |           | A                   | в       | с           | D = ( A+B+C)               | E = D X 1.35 |
| 3BHK<br>(DUPLEX)<br>4BHK |        | 02,04,<br>05,07 | 3 BHK     | 1222                | 102     | 29          | 1353                       | 1826         |
| (DUPLEX)                 |        | 01,03,<br>06,08 | 4 BHK     | 1783                | 102     | 34          | 1919                       | 2590         |