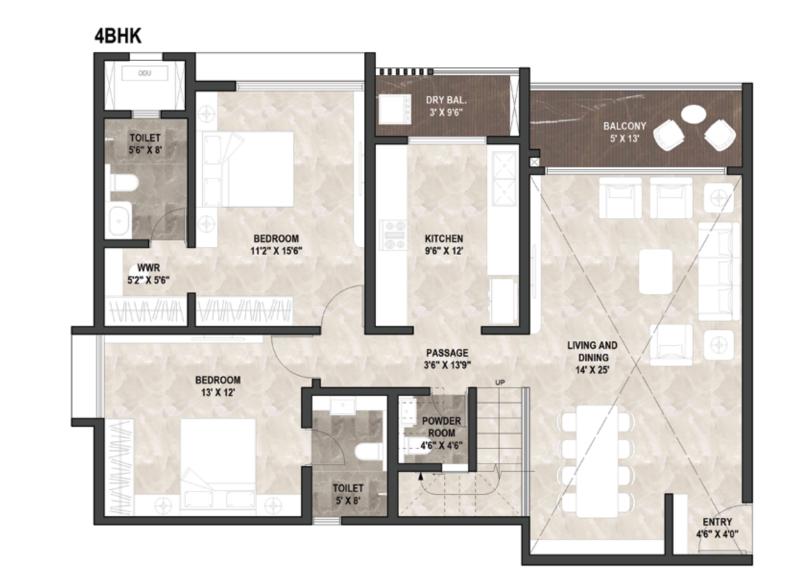

| BUILDING<br>CONFIG.      | NO OF | FLAT NO.        | FLAT TYPE | RERA CARPET<br>AREA | BALCONY | DRY BALCONY | USABLE RERA<br>CARPET AREA |              |
|--------------------------|-------|-----------------|-----------|---------------------|---------|-------------|----------------------------|--------------|
| 3BHK<br>(DUPLEX)<br>4BHK | 14    |                 |           | A                   | В       | С           | D = (A+B+C)                | E = D X 1.35 |
|                          |       | 02,04,<br>05,07 | 3 ВНК     | 1222                | 102     | 29          | 1353                       | 1826         |
| (DUPLEX)                 |       | 01,03,<br>06,08 | 4 BHK     | 1783                | 102     | 34          | 1919                       | 2590         |

#### A BUILDING

| BUILDING<br>CONFIG.      | NO. OF | FLAT NO.        | FLAT TYPE | RERA CARPET<br>AREA | BALCONY | DRY BALCONY | USABLE RERA<br>CARPET AREA | SALEABLE     |
|--------------------------|--------|-----------------|-----------|---------------------|---------|-------------|----------------------------|--------------|
|                          | 14     |                 |           | A                   | в       | с           | D = ( A+B+C)               | E = D X 1.35 |
| 3BHK<br>(DUPLEX)<br>4BHK |        | 02,04,<br>05,07 | 3 BHK     | 1222                | 102     | 29          | 1353                       | 1826         |
| (DUPLEX)                 |        | 01,03,<br>06,08 | 4 BHK     | 1783                | 102     | 34          | 1919                       | 2590         |