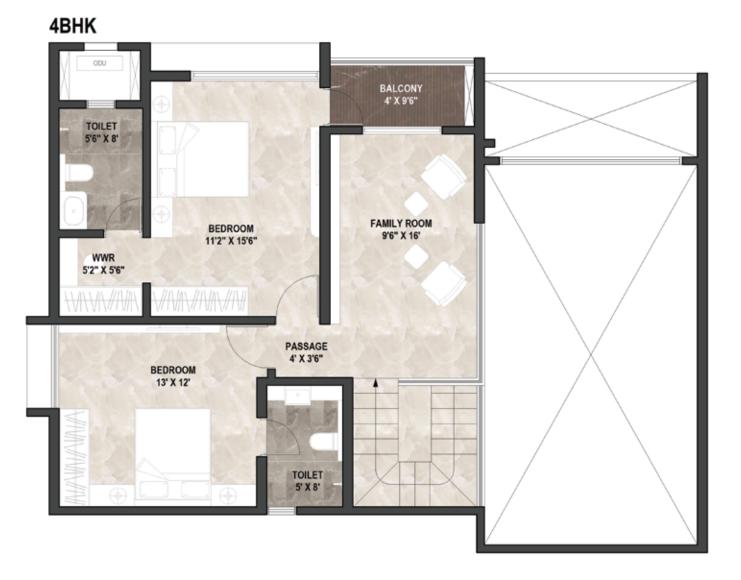

| BUILDING<br>CONFIG.      | NO OF | FLAT NO.        | FLAT TYPE | RERA CARPET<br>AREA | BALCONY | DRY BALCONY | USABLE RERA<br>CARPET AREA |              |
|--------------------------|-------|-----------------|-----------|---------------------|---------|-------------|----------------------------|--------------|
| 3BHK<br>(DUPLEX)<br>4BHK | 14    |                 |           | A                   | В       | С           | D = (A+B+C)                | E = D X 1.35 |
|                          |       | 02,04,<br>05,07 | 3 ВНК     | 1222                | 102     | 29          | 1353                       | 1826         |
| (DUPLEX)                 |       | 01,03,<br>06,08 | 4 BHK     | 1783                | 102     | 34          | 1919                       | 2590         |

#### A BUILDING

| BUILDING<br>CONFIG.      | NO. OF | FLAT NO.        | FLAT TYPE | RERA CARPET<br>AREA | BALCONY | DRY BALCONY | USABLE RERA<br>CARPET AREA | SALEABLE     |
|--------------------------|--------|-----------------|-----------|---------------------|---------|-------------|----------------------------|--------------|
|                          | 14     |                 |           | A                   | в       | с           | D = ( A+B+C)               | E = D X 1.35 |
| 3BHK<br>(DUPLEX)<br>4BHK |        | 02,04,<br>05,07 | 3 BHK     | 1222                | 102     | 29          | 1353                       | 1826         |
| (DUPLEX)                 |        | 01,03,<br>06,08 | 4 BHK     | 1783                | 102     | 34          | 1919                       | 2590         |