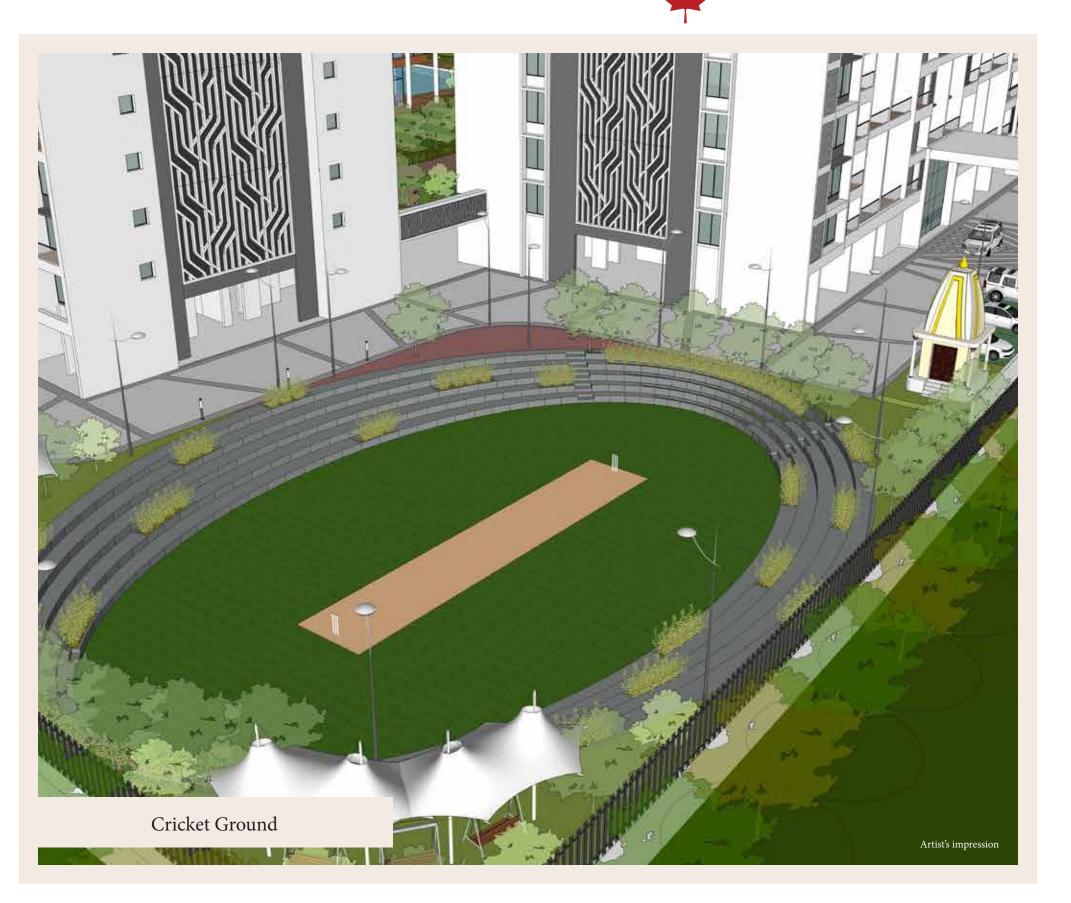

#### LEGEND

- Club with Lounge Multipurpose Hall Gym Aerobics & Zumba Yoga Zone
- Indoor Game Zone
- Mini Cricket Ground
- Kids Play Area 1
- Toddlers Play Area 1
- Hopscotch
- Senior Citizen Plaza
- Teenage Plaza
- Open Gym & Calisthenics
- Visitor Parking
- Rock Climbing Zone
- Trampoline
- Palm Court
- Zen Garden
- Chess
- Bonfire Spot
- Chitchat Plaza
- Flag Hoisting
- Parents Sitout
- Ganesh Temple

- Futsal Court
- MUGA
- Pergolas
- Mini Olympic Pool
- Party Lawn
- Kids Pool
- Pool Deck
- Amphitheatre
- Jogging Track
- Gen Z Zone
- Butterfly Garden
- Aroma Garden
- Seating Plaza
- Drop Off Canopy
- Entrance Lobby Lounge
- Entrance Portal
- Arrival Plaza
- Cycle Station
- Reflexology Pathways
- DG Backup for lift
- Driver Toilet in each building
- Sewage Treatment Plant
- OWC