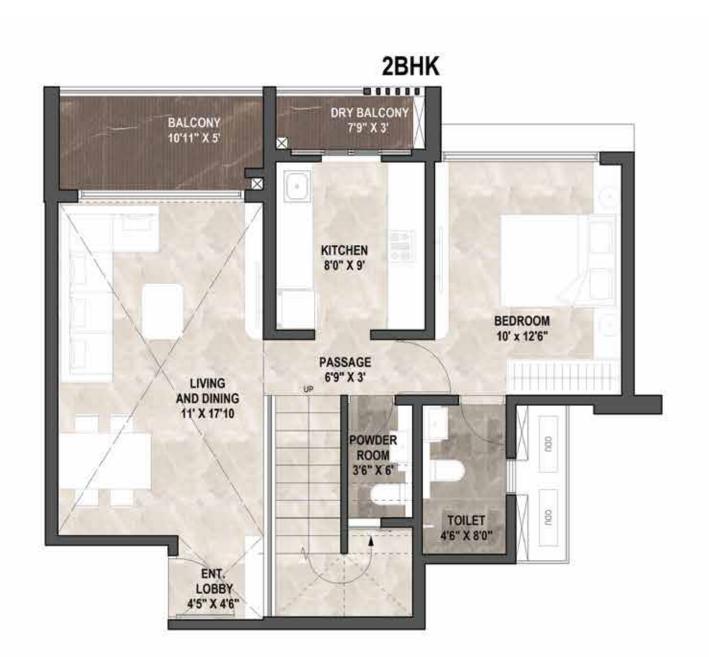

r>CONFIG.      | NO. OF | FLAT NO.        | FLAT TYPE | RERA CARPET<br>AREA | BALCONY | DRY BALCONY | USABLE RERA<br>CARPET AREA | SALEABLE     |
|--------------------------|--------|-----------------|-----------|---------------------|---------|-------------|----------------------------|--------------|
|                          | 14     |                 |           | A                   | в       | с           | D = ( A+B+C)               | E = D X 1.35 |
| 3BHK<br>(DUPLEX)<br>4BHK |        | 02,04,<br>05,07 | 3 BHK     | 1222                | 102     | 29          | 1353                       | 1826         |
| (DUPLEX)                 |        | 01,03,<br>06,08 | 4 BHK     | 1783                | 102     | 34          | 1919                       | 2590         |

#### A BUILDING







| BUILDING<br>CONFIG.                  | NO. OF<br>FLOORS | FLAT NO.        | FLAT TYPE | RERA CARPET | BALCONY |    | USABLE RERA<br>CARPET AREA |              |
|--------------------------------------|------------------|-----------------|-----------|-------------|---------|----|----------------------------|--------------|
| 2BHK<br>(DUPLEX)<br>3BHK<br>(DUPLEX) | 14               |                 |           | А           | в       | с  | D = ( A+B+C)               | E = D X 1.35 |
|                                      |                  | 01,04,<br>05,08 | 2 BHK     | 917         | 73      | 20 | 1010                       | 1363         |
|                                      |                  | 02,03,<br>06,07 | 3 ВНК     | 1221        | 103     | 28 | 1352