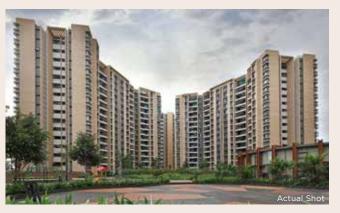

#### 28 MAGNIFICENT FLOORS OF BUILT-UP SPACE. BUT ONLY 14 FLOORS OCCUPIED.

### WELCOME TO PUNE'S ONLY exclusive duplex complex.

The Montreal Duplex Complex is truly majestic in all respects. Built on a beautiful landscape, Montreal will stand out in every way. Comprising 9 towers, each soaring to 28 stories (with 14 floors featuring double height), it offers a full array of amenities for every age. Opulent interior fittings and top-of-the-line specifications elevate it to the pinnacle of residential excellence.