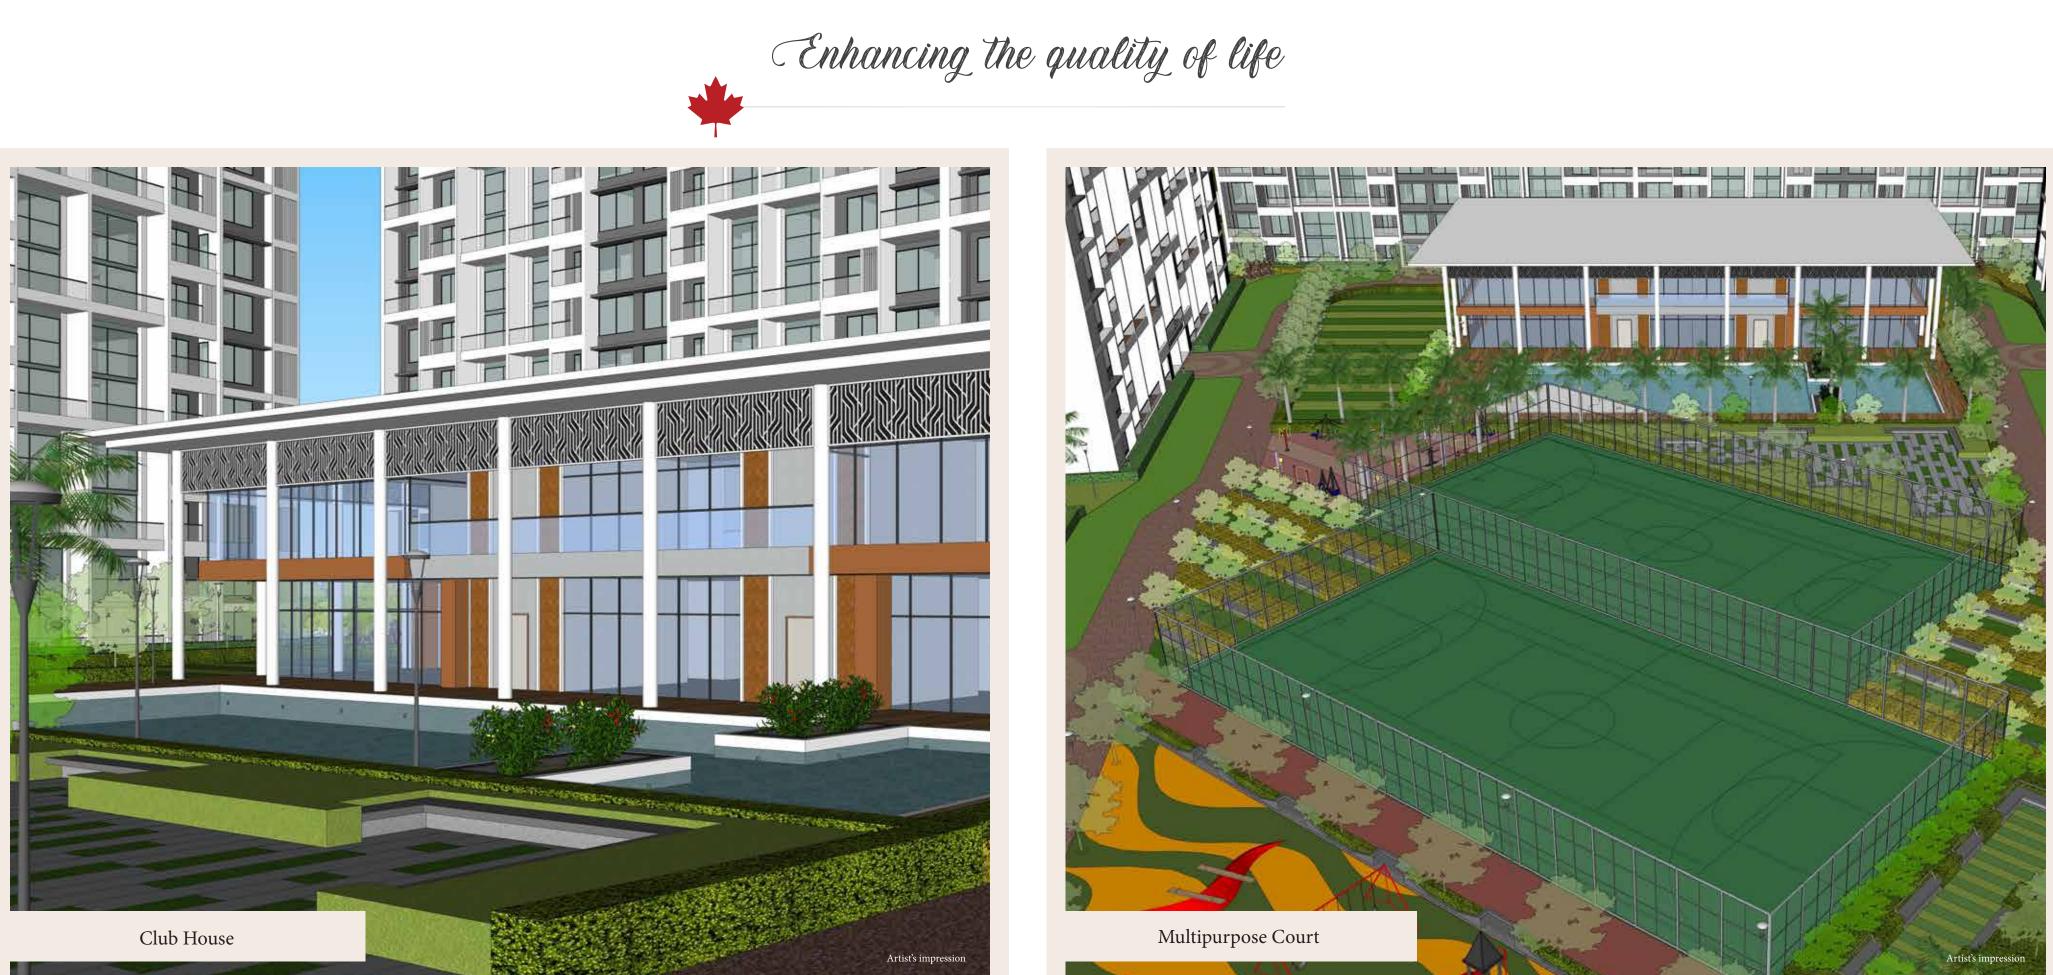

#### LEGEND

- Club with Lounge Multipurpose Hall Gym Aerobics & Zumba Yoga Zone
- Indoor Game Zone
- Mini Cricket Ground
- Kids Play Area 1
- Toddlers Play Area 1
- Hopscotch
- Senior Citizen Plaza
- Teenage Plaza
- Open Gym & Calisthenics
- Visitor Parking
- Rock Climbing Zone
- Trampoline
- Palm Court
- Zen Garden
- Chess
- Bonfire Spot
- Chitchat Plaza
- Flag Hoisting
- Parents Sitout
- Ganesh Temple

- Futsal Court
- MUGA
- Pergolas
- Mini Olympic Pool
- Party Lawn
- Kids Pool
- Pool Deck
- Amphitheatre
- Jogging Track
- Gen Z Zone
- Butterfly Garden
- Aroma Garden
- Seating Plaza
- Drop Off Canopy
- Entrance Lobby Lounge
- Entrance Portal
- Arrival Plaza
- Cycle Station
- Reflexology Pathways
- DG Backup for lift
- Driver Toilet in each building
- Sewage Treatment Plant
- OWC