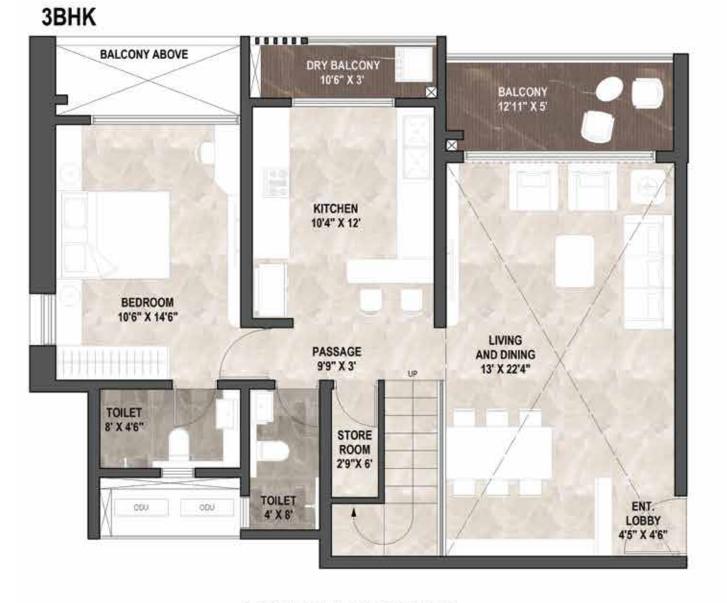

NO. OF<br>FLOORS | FLAT NO.        | FLAT TYPE | RERA CARPET | BALCONY |    | USABLE RERA<br>CARPET AREA |              |
|--------------------------------------|------------------|-----------------|-----------|-------------|---------|----|----------------------------|--------------|
| 2BHK<br>(DUPLEX)<br>3BHK<br>(DUPLEX) | 14               |                 |           | А           | в       | с  | D = ( A+B+C)               | E = D X 1.35 |
|                                      |                  | 01,04,<br>05,08 | 2 BHK     | 917         | 73      | 20 | 1010                       | 1363         |
|                                      |                  | 02,03,<br>06,07 | 3 ВНК     | 1221        | 103     | 28 | 1352                       | 1825         |

#### **C BUILDING**







| BUILDING<br>CONFIG.                  | NO. OF<br>FLOORS | FLAT NO.        | FLAT TYPE | RERA CARPET<br>AREA | BALCONY | DRY BALCONY | USABLE RERA<br>CARPET AREA | SALEABLE<br>AREA |
|--------------------------------------|------------------|-----------------|-----------|---------------------|---------|-------------|----------------------------|------------------|
|                                      | 14               |                 |           | A                   | в       | с           | D = ( A+B+C)               | E = D X 1.35     |
| 2BHK<br>(DUPLEX)<br>3BHK<br>(DUPLEX) |                  | 01,04,<br>05,08 | 2 BHK     | 917                 | 73      | 20          | 1010                       | 1363             |
|                                      |                  | 02