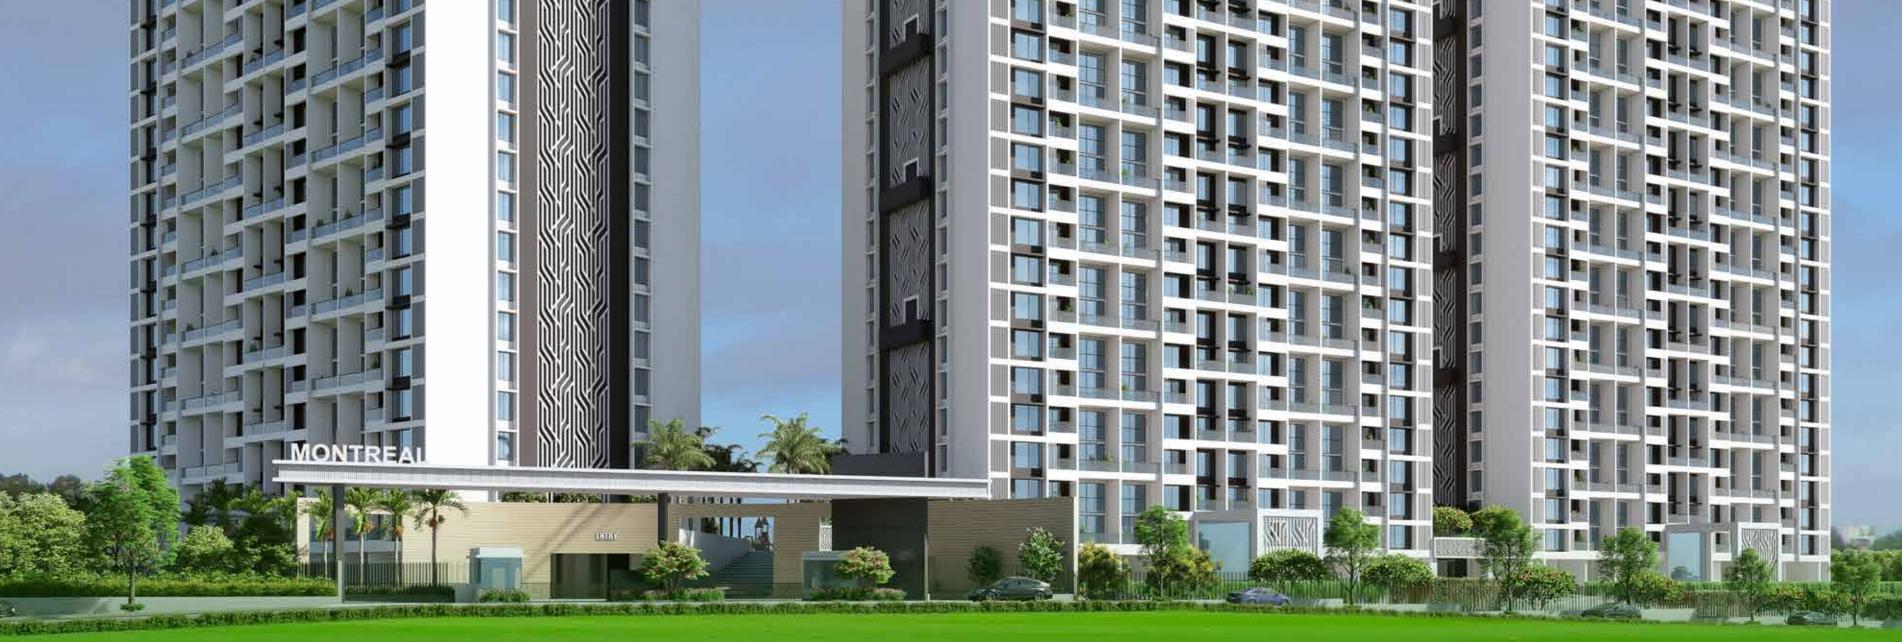

# MONTREAL

#### 28 MAGNIFICENT FLOORS OF BUILT-UP SPACE. BUT ONLY 14 FLOORS OCCUPIED.

### WELCOME TO PUNE'S ONLY exclusive duplex complex.

The Montreal Duplex Complex is truly majestic in all respects. Built on a beautiful landscape, Montreal will stand out in every way. Comprising 9 towers, each soaring to 28 stories (with 14 floors featuring double height), it offers a full array of amenities for every age. Opulent interior fittings and top-of-the-line specifications elevate it to the pinnacle of residential excellence.