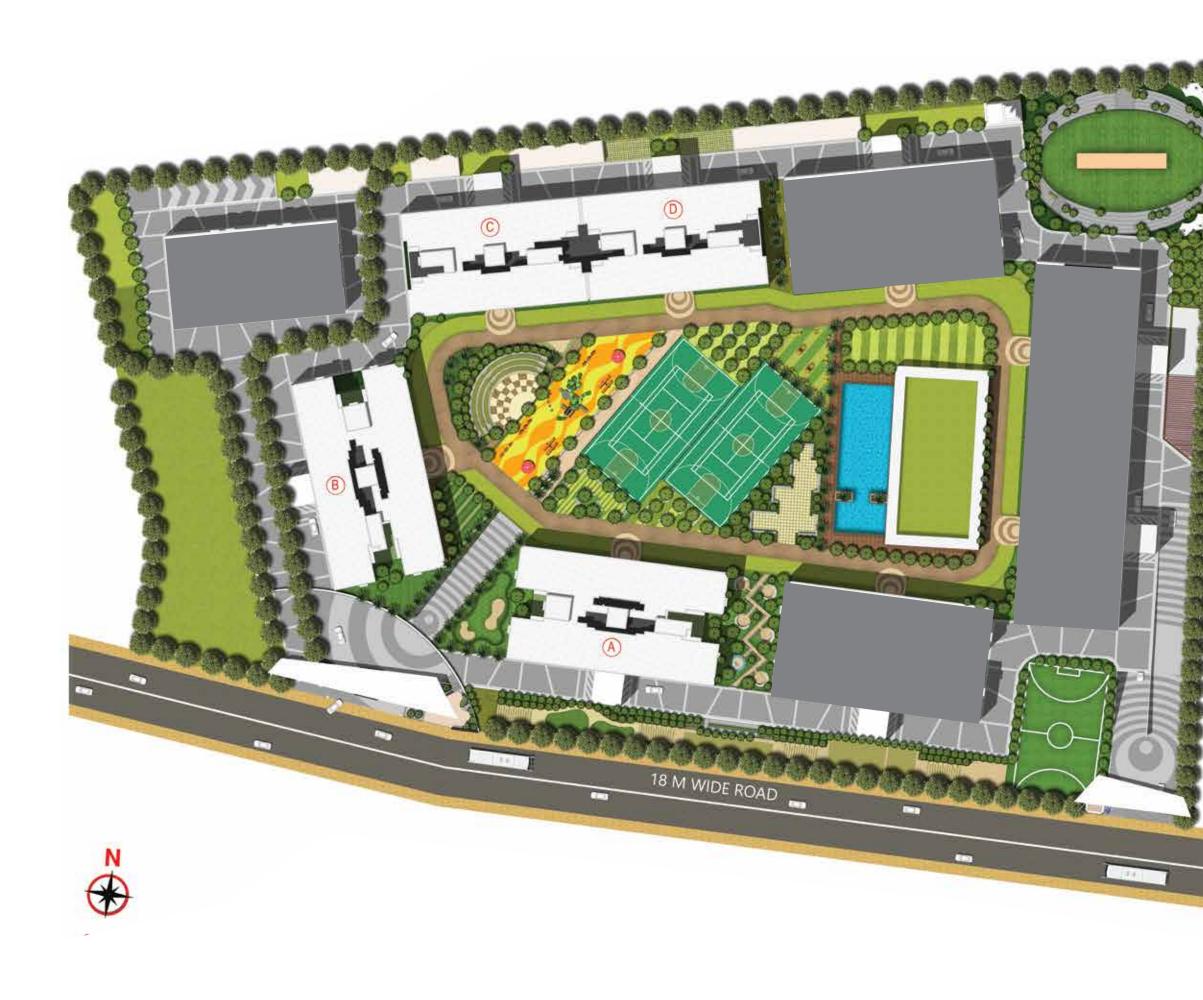

#### EVERY MASTERPIECE BEGINS WITH A

Master Layout

#### LEGEND

- Club with Lounge Multipurpose Hall Gym Aerobics & Zumba Yoga Zone
- Indoor Game Zone
- Mini Cricket Ground
- Kids Play Area 1
- Toddlers Play Area 1
- Hopscotch
- Senior Citizen Plaza
- Teenage Plaza
- Open Gym & Calisthenics
- Visitor Parking
- Rock Climbing Zone
- Trampoline
- Palm Court
- Zen Garden
- Chess
- Bonfire Spot
- Chitchat Plaza
- Flag Hoisting
- Parents Sitout
- Ganesh Temple

- Futsal Court
- MUGA
- Pergolas
- Mini Olympic Pool
- Party Lawn
- Kids Pool
- Pool Deck
- Amphitheatre
- Jogging Track
- Gen Z Zone
- Butterfly Garden
- Aroma Garden
- Seating Plaza
- Drop Off Canopy
- Entrance Lobby Lounge
- Entrance Portal
- Arrival Plaza
- Cycle Station
- Reflexology Pathways
- DG Backup for lift
- Driver Toilet in each building
- Sewage Treatment Plant
- OWC