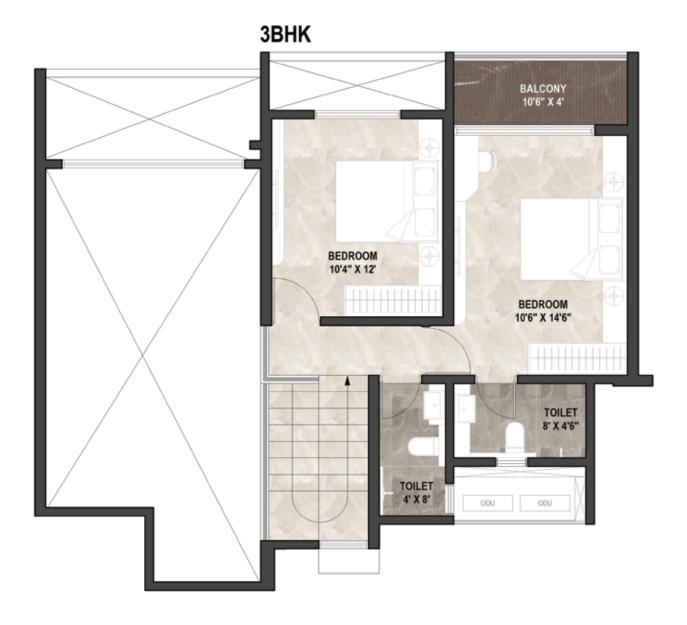

LDING<br>CONFIG.      | NO OF | FLAT NO.        | FLAT TYPE | RERA CARPET<br>AREA | BALCONY | DRY BALCONY | USABLE RERA<br>CARPET AREA |              |
|--------------------------|-------|-----------------|-----------|---------------------|---------|-------------|----------------------------|--------------|
| 3BHK<br>(DUPLEX)<br>4BHK | 14    |                 |           | A                   | В       | С           | D = (A+B+C)                | E = D X 1.35 |
|                          |       | 02,04,<br>05,07 | 3 ВНК     | 1222                | 102     | 29          | 1353                       | 1826         |
| (DUPLEX)                 |       | 01,03,<br>06,08 | 4 BHK     | 1783                | 102     | 34          | 1919                       | 2590         |

#### A BUILDING







| BUILDING<br>CONFIG.      | NO. OF | FLAT NO.        | FLAT TYPE | RERA CARPET<br>AREA | BALCONY | DRY BALCONY | USABLE RERA<br>CARPET AREA | SALEABLE     |
|--------------------------|--------|-----------------|-----------|---------------------|---------|-------------|----------------------------|--------------|
|                          | 14     |                 |           | A                   | в       | с           | D = ( A+B+C)               | E = D X 1.35 |
| 3BHK<br>(DUPLEX)<br>4BHK |        | 02,04,<br>05,07 | 3 BHK     | 1222                | 102     | 29          | 1353                       | 1826         |
| (DUPLEX)                 |        | 01,03,<br>06,08 | 4 BHK     | 1783                | 102     | 34          | 1919                       | 2590         |

####